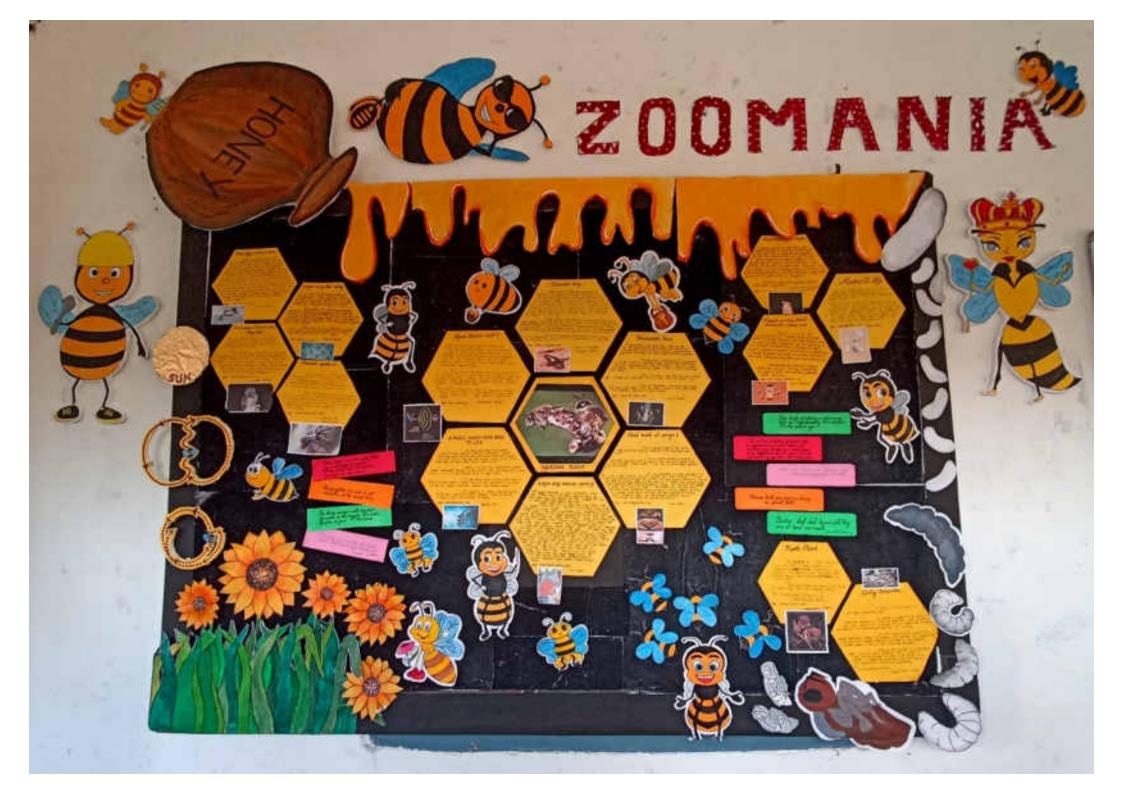

অতৰান্ধা নাতক ও নাতকোতন গণায়ের গকন হাত্র হাইকে জনীনো যাছে যে, আগামী ৫.১.২৩ তারিখ বিভাগের অধ্যাপক ড. ভাস্বতী মুখোপাধ্যায় এবং ড. সমিতকুমার সাহা ছাত্র-ছাত্রীদের কাছে সাহিত্য বিষয়ক বক্তব্য রাখবেন। বিষয়: বঞ্চিম উপন্যাসের নারীরা বলবেন: ড. ভাস্বতী মুখোপাধ্যায় সময়: বেলা ১টা বিষয়: রবীন্দ্রনাথের জীবন ও দর্শন বলবেন: ড. সমিতকুমার সাহা সময়: বেলা ২টো।