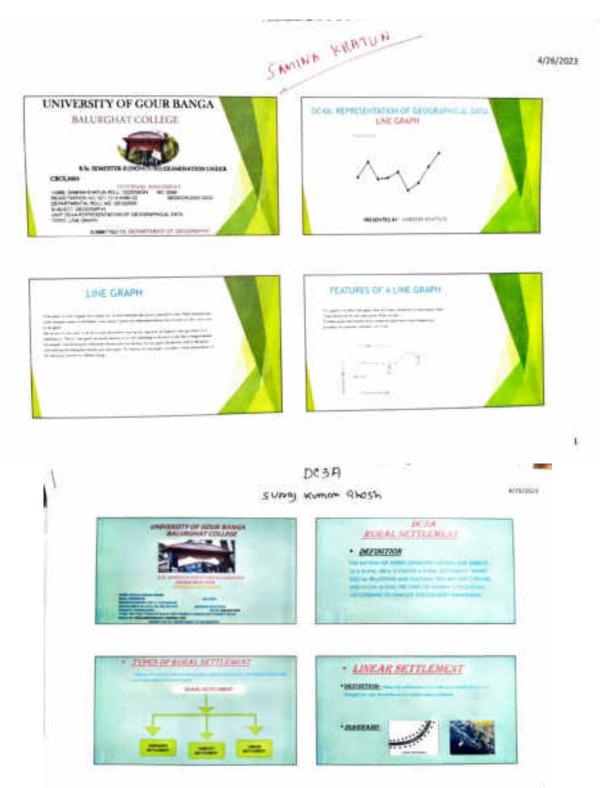

eography Honours students was held on 26th April 2023 at 12.30 pm onwards at Department of Geography Room No 2.

All the Faculty member of this Department attended the PPT presentation by the students of B.Sc 2<sup>nd</sup> Semester Geography Honours on the various topics related to Paper DC3A and Paper DC4A. In this PPT presentation 24 students presented their PPT on Paper DC3A and DC4A each. Some of the topics of PPT presentations are -Types of Rural Settlement, Smart City Concept, Concentric zone theory, CBD, Conurbation, Bar Graph, Choropleth Map, Dot Map, Sphere Diagram, Line Graph, Scientific Notation etc.

During the PPT presentation session Faculty members asked some questions to the PPT presenters to judge the insight knowledge of the presenter regarding the presented topic.









#### NOTICE

#### Date 13/4/23

All the students of Even Semester of Geography Honours and General are hereby notified that Internal Assignments will be held from 25-04-2023 and continued up to 29-04-23. All the faculty members of the Department are instructed and assigned to conduct the internal on their respective scheduled papers and submit the result sheet to the Department within 3<sup>rd</sup> May 2023. In addition, it is also informed that the tests are mandatory for each & every student for internal evaluation as gauded by University Syllabus.

| SL No. | Name of the Examiner<br>(IN BLOCK LETTER) | Course<br>(Humours/Gener<br>al) | Paper Code      | Date . Time & Venue                                  | Mode of Internal                            |  |
|--------|----------------