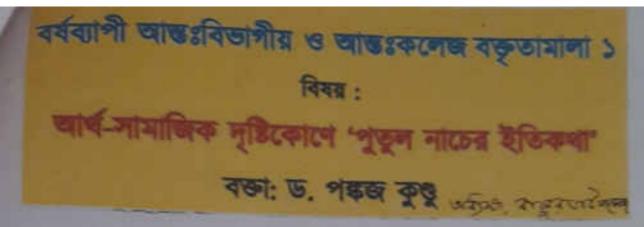

অতৰান্ধা নাতক ও নাতকোতন গণায়ের গকন হাত্র হাইকে জনীনো যাছে যে, আগামী ৫.১.২৩ তারিখ বিভাগের অধ্যাপক ড. ভাস্বতী মুখোপাধ্যায় এবং ড. সমিতকুমার সাহা ছাত্র-ছাত্রীদের কাছে সাহিত্য বিষয়ক বক্তব্য রাখবেন। বিষয়: বঞ্চিম উপন্যাসের নারীরা বলবেন: ড. ভাস্বতী মুখোপাধ্যায় সময়: বেলা ১টা বিষয়: রবীন্দ্রনাথের জীবন ও দর্শন বলবেন: ড. সমিতকুমার সাহা সময়: বেলা ২টো।